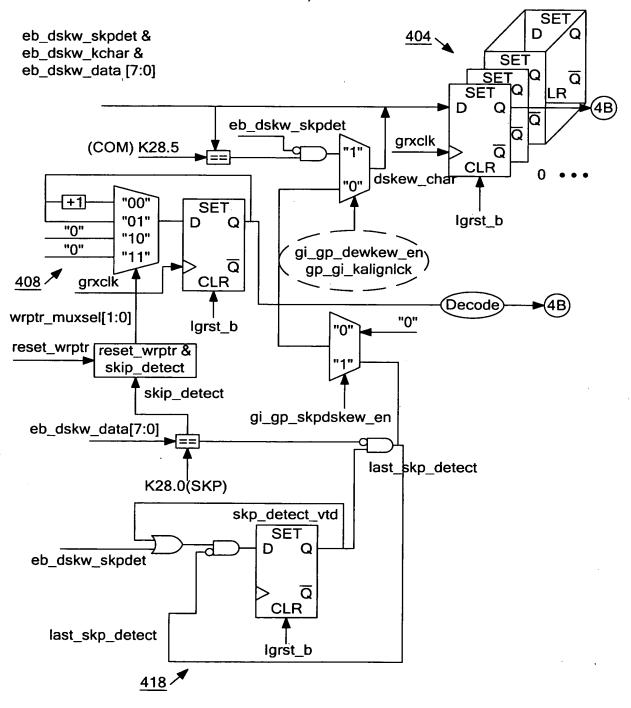

4/10

Blakely, Sokoloff, Taylor & Zafman LLP(310) 207-3800Title: LANE TO LANE DESKEWING VIA NON-DATA SYMBOLPROCESSING FOR A SERIAL POINT TO POINT LINK1st Named Inventor: Lyonel RenaudExpress Mail No.: EV 339916326USDocket No.: 42P18014Sheet: 5 of 10